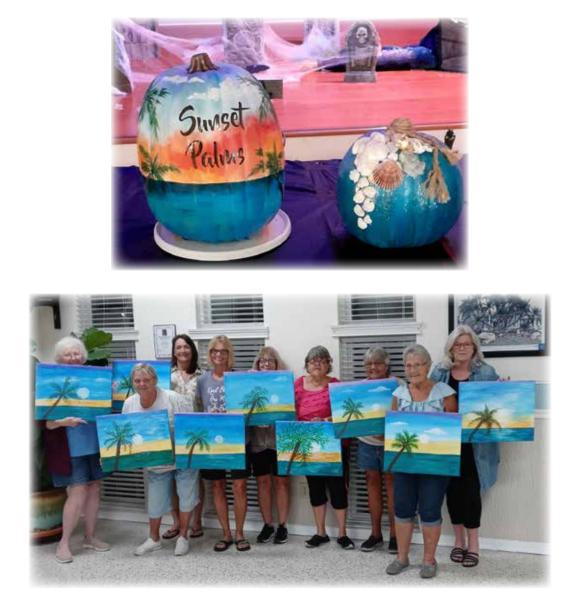

## Art Class

Submitted By Gail Peterson & Helen Sowards

Art Class Halloween Party