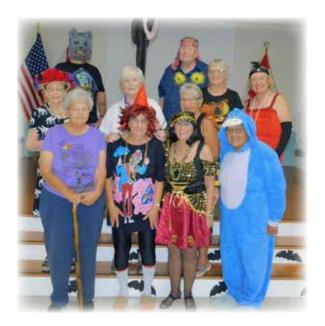

## Art Class

Submitted By Gail Peterson & Helen Sowards

Art Class Halloween Party